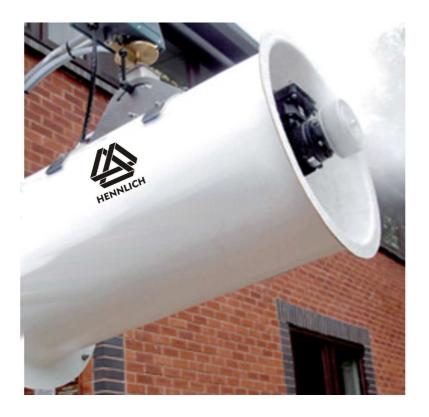

#### **Product aim**

HENNLICH rotary atomiser is suitable for use in both outdoor and indoor environments for the suppression of dust and be used with HENNLICH neutraliser to control odour.

#### **Features**

wall or ceiling mounted

low maintenance

precisely controlled spray patterns

low operation costs

stationary design, 180-350° oscillation is available per request

## **Key information**

| Throw             | up to 20 meters        |
|-------------------|------------------------|
| Air volume        | 3000 m <sup>3</sup> /h |
| Water consumption | max. 3 l/min           |
| Droplet size      | 40-70 microns          |
| Noise             | 78 dBA (3 m)           |