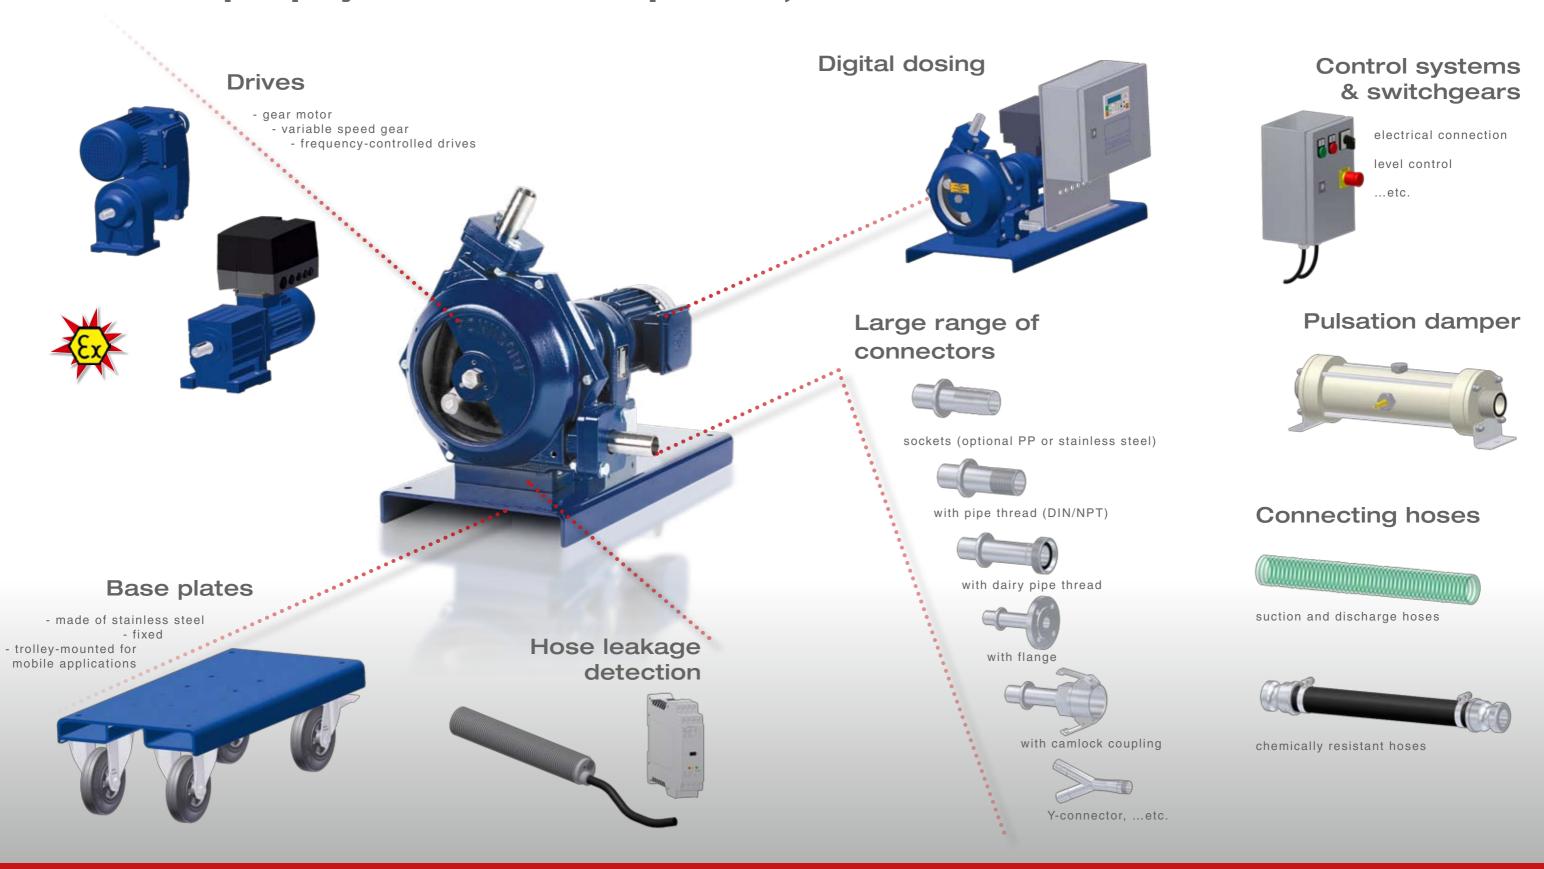

### As individual as your requirements:

Customized pump systems - from XS up to XXL, from PONNDORF Gerätetechnik of course

Assemble your individual pump system in a few steps.

## **Special solutions**specifically for your application