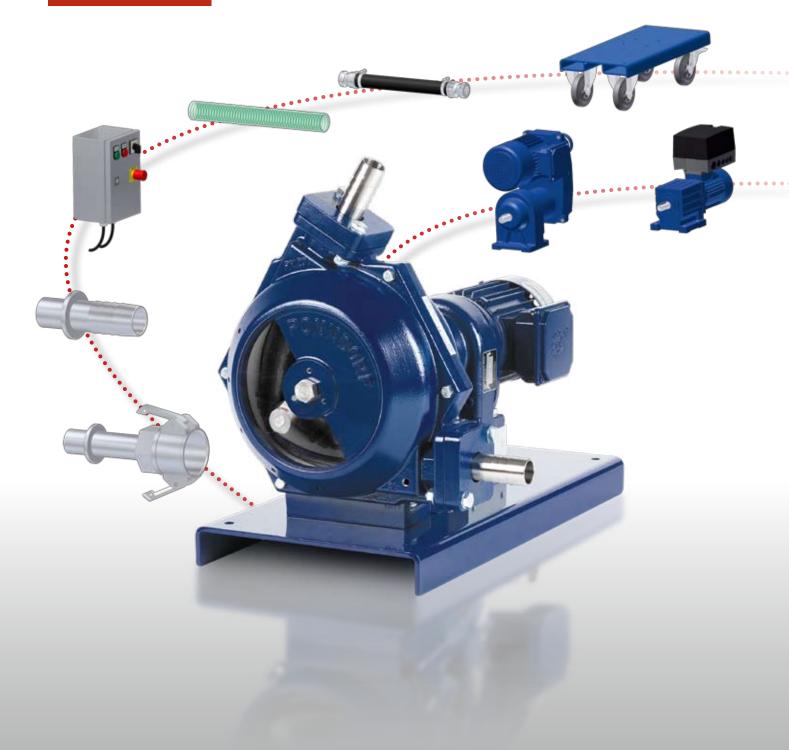

### As individual as your requirements:

Customized pump systems - from XS up to XXL, from PONNDORF Gerätetechnik of course

Assemble your individual pump system in a few steps.

## **Special solutions**specifically for your application