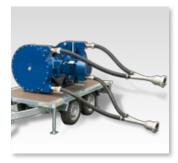

#### MOBILE DOUBLE-HEAD HOSE PUMP

for large flow rates and flexible application on premises, e.g. for suction of waste water from inspection points; completely with trailer, suction hoses, Y-pieces, couplings, etc.